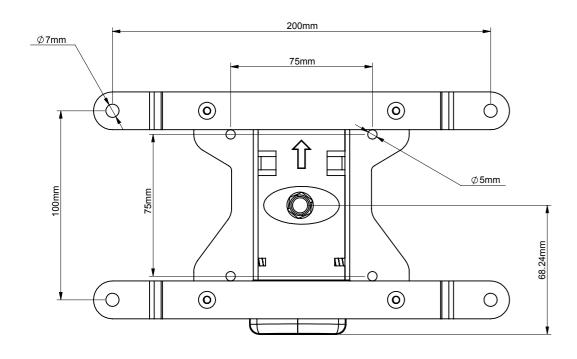

| B-Tech International Design and Manufacturing Limited |                               |            | B-Tech No: | BT7524                                      |
|-------------------------------------------------------|-------------------------------|------------|------------|---------------------------------------------|
| Part of the B-Tech International Group of Companies   |                               |            | Version:   | V1.2                                        |
| B                                                     | UNLESS OTHERWISE SPECIFIED    | Size: A3   | Title:     | Flat Screen Wall Mount with Tilt and Swivel |
|                                                       | DIMENSIONS ARE IN MILLIMETERS | Scale: 1:2 | Revision:  | 0.0                                         |
|                                                       | Sheet: 1 of 1 Date:           | 21/07/2016 | File Name: | BTD-BT7524-R0.0                             |