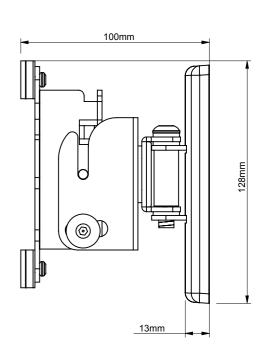

| B-Tech International Design and Manufacturing Limited |                               |            | B-Tech No: | BT7524                                      |
|-------------------------------------------------------|-------------------------------|------------|------------|---------------------------------------------|
| Part of the B-Tech International Group of Companies   |                               |            | Version:   | V1.2                                        |
| B                                                     | UNLESS OTHERWISE SPECIFIED    | Size: A3   | Title:     | Flat Screen Wall Mount with Tilt and Swivel |
|                                                       | DIMENSIONS ARE IN MILLIMETERS | Scale: 1:2 | Revision:  | 0.0                                         |
|                                                       | Sheet: 1 of 1 Date:           | 21/07/2016 | File Name: | BTD-BT7524-R0.0                             |