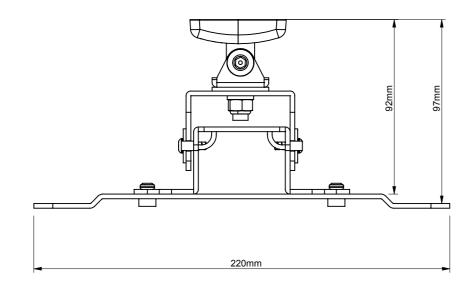

| B-Tech International Design and Manufacturing Limited |                               |            | B-Tech No: | BT7524                                      |
|-------------------------------------------------------|-------------------------------|------------|------------|---------------------------------------------|
| Part of the B-Tech International Group of Companies   |                               |            | Version:   | V1.2                                        |
| B                                                     | UNLESS OTHERWISE SPECIFIED    | Size: A3   | Title:     | Flat Screen Wall Mount with Tilt and Swivel |
|                                                       | DIMENSIONS ARE IN MILLIMETERS | Scale: 1:2 | Revision:  | 0.0                                         |
|                                                       | Sheet: 1 of 1 Date:           | 21/07/2016 | File Name: | BTD-BT7524-R0.0                             |