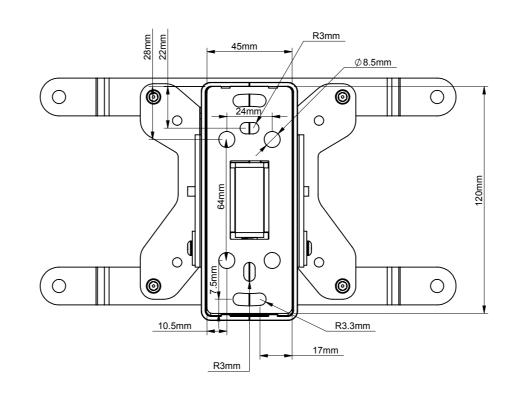

| B-Tech International Design and Manufacturing Limited |                               |            | B-Tech No: | BT7524                                      |
|-------------------------------------------------------|-------------------------------|------------|------------|---------------------------------------------|
| Part of the B-Tech International Group of Companies   |                               |            | Version:   | V1.2                                        |
| B                                                     | UNLESS OTHERWISE SPECIFIED    | Size: A3   | Title:     | Flat Screen Wall Mount with Tilt and Swivel |
|                                                       | DIMENSIONS ARE IN MILLIMETERS | Scale: 1:2 | Revision:  | 0.0                                         |
|                                                       | Sheet: 1 of 1 Date:           | 21/07/2016 | File Name: | BTD-BT7524-R0.0                             |