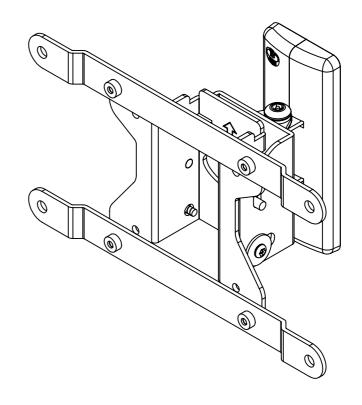

| B-Tech International Design and Manufacturing Limited |                               |            | B-Tech No: | BT7524                                      |
|-------------------------------------------------------|-------------------------------|------------|------------|---------------------------------------------|
| Part of the B-Tech International Group of Companies   |                               |            | Version:   | V1.2                                        |
| B                                                     | UNLESS OTHERWISE SPECIFIED    | Size: A3   | Title:     | Flat Screen Wall Mount with Tilt and Swivel |
|                                                       | DIMENSIONS ARE IN MILLIMETERS | Scale: 1:2 | Revision:  | 0.0                                         |
|                                                       | Sheet: 1 of 1 Date:           | 21/07/2016 | File Name: | BTD-BT7524-R0.0                             |