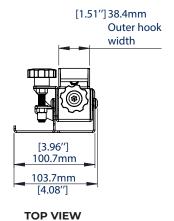

#### **SPECIFICATIONS**

Recommended screen size 39" - 75" Max load 110lbs VESA® & non-VESA fixing

Depth (using BT8390-WFK1) Depth (using BT8390-WFK2)

Height adjustment

up to 15.74"\* (vertical dimension)

**0.33"** (+/-0.39" depth adjustment)