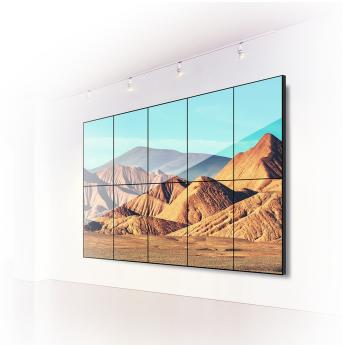

# SYSTEM XTM INTERFACE ARMS WITH MICRO-ADJUSTMENT

BT8390-VESA400MAF interface arms have been designed to securely mount medium to large screens onto System X horizontal mounting rails, ideal for creating videowalls and other multi-screen setups. The universal design ensures compatibility with all videowall screens and enables a wide array of configurations in landscape and portrait orientations. Effortless tooless micro-adjustment guarantees precise display alignment, all within an impressively slim 3.38"\* mounted depth, providing a sleek, close-to-the-wall installation.