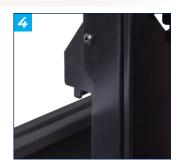

#### **FEATURES**

- Ideal for videowalls and other multi-screen installations
- Universal design compatible with most screens
- Designed for use with BT8390 System X Rails
- Safety screws help prevent unauthorized removal of screens
- Suitable for landscape or portrait mounting
- Tool-less micro-adjustment for seamless display alignment
- Simple 'hook-on' installation