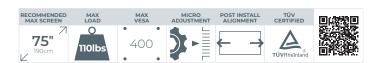

#### **SPECIFICATIONS**

Recommended screen size 39" - 75" Max load 110lbs VESA® & non-VESA fixing

Depth (using BT8390-WFK1) Depth (using BT8390-WFK2)

Height adjustment

up to 15.74"\* (vertical dimension)

**0.33"** (+/-0.39" depth adjustment)

**3.39"** (+/-0.39" depth adjustment)

+/-0.98"