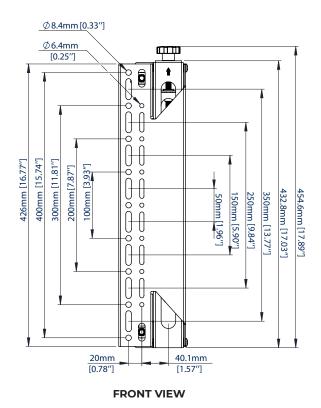

#### **SPECIFICATIONS**

Recommended screen size 39" - 75" Max load 110lbs VESA® & non-VESA fixing

Depth (using BT8390-WFK1) Depth (using BT8390-WFK2)

Height adjustment

up to 15.74"\* (vertical dimension)

**0.33"** (+/-0.39" depth adjustment)

**3.39"** (+/-0.39" depth adjustment)

+/-0.98"

SIDE VIEW