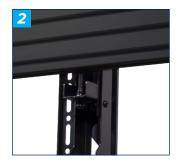

# SYSTEM XTM INTERFACE ARMS WITH MICRO-ADJUSTMENT

BT8390-VESA400MAF interface arms have been designed to securely mount medium to large screens onto System X horizontal mounting rails, ideal for creating videowalls and other multi-screen setups. The universal design ensures compatibility with all videowall screens and enables a wide array of configurations in landscape and portrait orientations. Effortless tooless micro-adjustment guarantees precise display alignment, all within an impressively slim 3.38"\* mounted depth, providing a sleek, close-to-the-wall installation.

#### **FEATURES**

- Ideal for videowalls and other multi-screen installations
- Universal design compatible with most screens
- Designed for use with BT8390 System X Rails
- Safety screws help prevent unauthorized removal of screens
- Suitable for landscape or portrait mounting
- Tool-less micro-adjustment for seamless display alignment
- Simple 'hook-on' installation