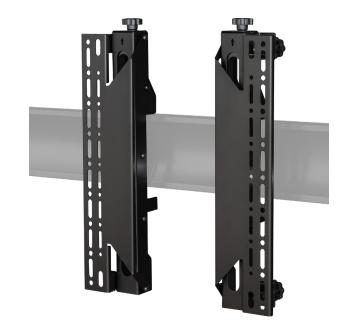

# SYSTEM XTM INTERFACE ARMS WITH MICRO-ADJUSTMENT

BT8390-VESA400MAF interface arms have been designed to securely mount medium to large screens onto System X horizontal mounting rails, ideal for creating videowalls and other multi-screen setups. The universal design ensures compatibility with all videowall screens and enables a wide array of configurations in landscape and portrait orientations. Effortless tooless micro-adjustment guarantees precise display alignment, all within an impressively slim 3.38"\* mounted depth, providing a sleek, close-to-the-wall installation.

#### **FEATURES**

- Ideal for videowalls and other multi-screen installations
- Universal design compatible with most screens
- Designed for use with BT8390 System X Rails
- Safety screws help prevent unauthorized removal of screens
- Suitable for landscape or portrait mounting
- Tool-less micro-adjustment for seamless display alignment
- Simple 'hook-on' installation