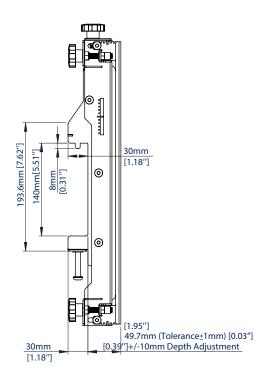

#### **SPECIFICATIONS**

Recommended screen size 39" - 75" Max load 110lbs VESA® & non-VESA fixing

Depth (using BT8390-WFK1) Depth (using BT8390-WFK2)

Height adjustment

up to 15.74"\* (vertical dimension)

**0.33"** (+/-0.39" depth adjustment)

**3.39"** (+/-0.39" depth adjustment)

+/-0.98"

SIDE VIEW